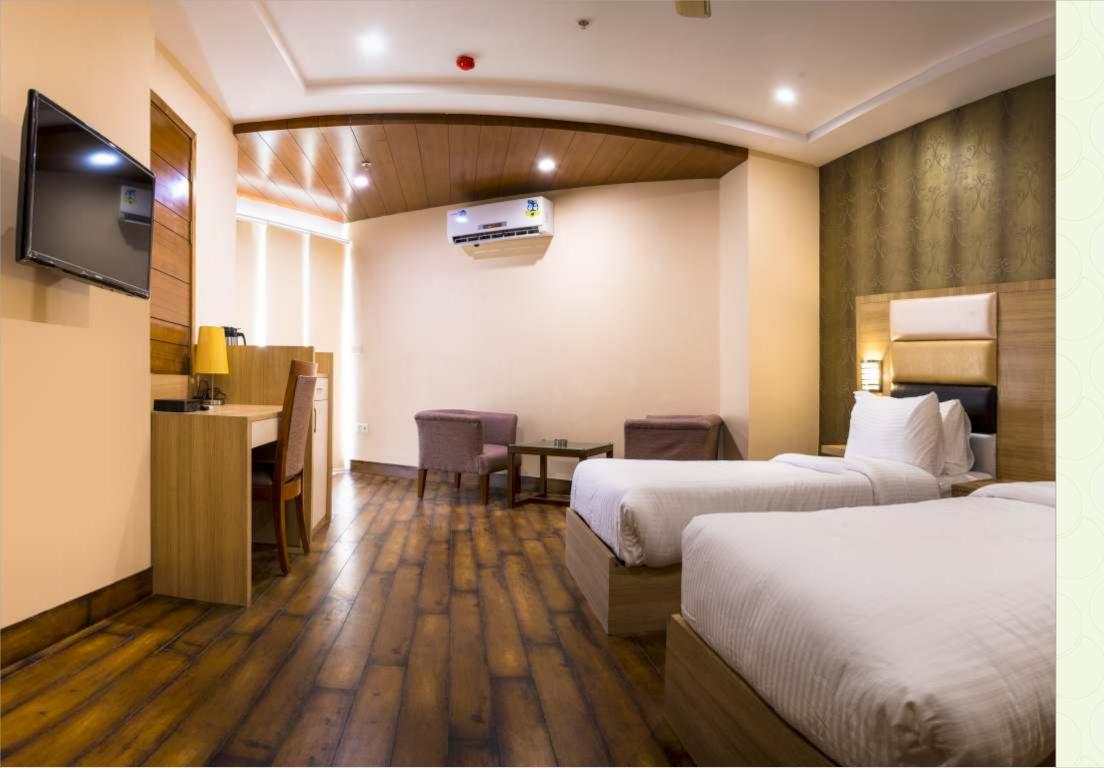

# EXECUTIVE ROOMS

All Rooms are more than 270+ (Sqft) with attached balcony facing to the town, having wooden flooring, double glass insulated windows.

### ROOM SIGNATURE FEATURES

- → Hot& Cold Split A/C
- → Fan
- → King Size Bed
- → Study Table and chair
- → Tea Maker
- → Locker in Admiral
- → LED TV
- → Set Top Box
- → Mini Bar
- → Attached Bathroom with cubicles and complimentary bath amenities
- → 24 hours Hot & Cold Water
- → Electricity Power Backup.