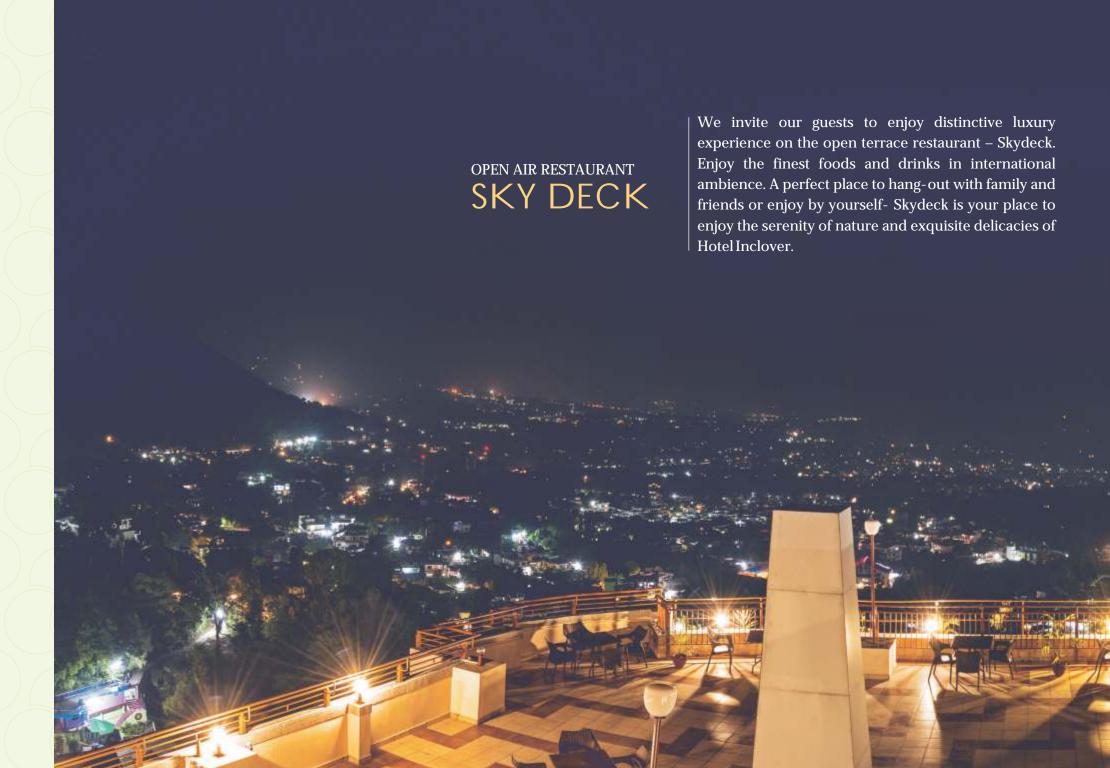

four pieces of garment, per stay
- → Seasonal fresh fruit platter in the room, daily, on request
- → Complimentary Jacuzzi
- → In-room electronic safe
- → Complimentary toiletries



### **RESTAURANT & CUISINE**

With delightfully unique cuisines experience the assorted flavours of the finest selection of delectable dishes and refreshing drinks. A treat from which you come away feeling truly restored.

The hotel has it all – Nature, Tranquillity, Hospitality and Eco-Mindedness. Catering to the special needs of infants we offer you special dishes just for your little ones.

RESTAURANTGRILL ON HILL

BAR-

CHAKO-CHAKO



Apart from this, Hillside Mall also has casual eateries like Café Coffee Day, Dominos and so on offering a wide range of flavours, ambience and price to suit all guests.