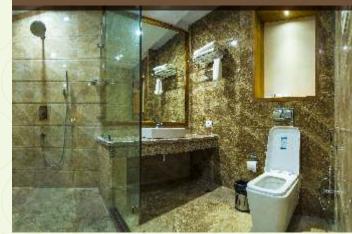

### ROOM SIGNATURE FEATURES

- → Hot& Cold Split A/C
- → Fan
- → King Size Bed
- → Study Table and chair
- → Tea Maker
- → Locker in Admiral
- → LED TV
- → Set Top Box
- → Mini Bar
- → Attached Bathroom with cubicles and complimentary bath amenities
- → 24 hours Hot & Cold Water
- → Electricity Power Backup.

#### ROOM SIGNATURE FEATURES

- → Hot & Cold Split A/C
- → Fan
- → King Size Bed
- → Study table and chair
- → Sofa 2+1 with center table and side table
- → Tea Maker
- → Locker in Admiral
- → LED TV with Set up box
- → Mini Bar
- → Telephone
- → Attached Bathroom with cubicles and bath tub with complimentary bath amenities.
- → 24 hours Hot & Cold Water
- → Electricity Power Backup.