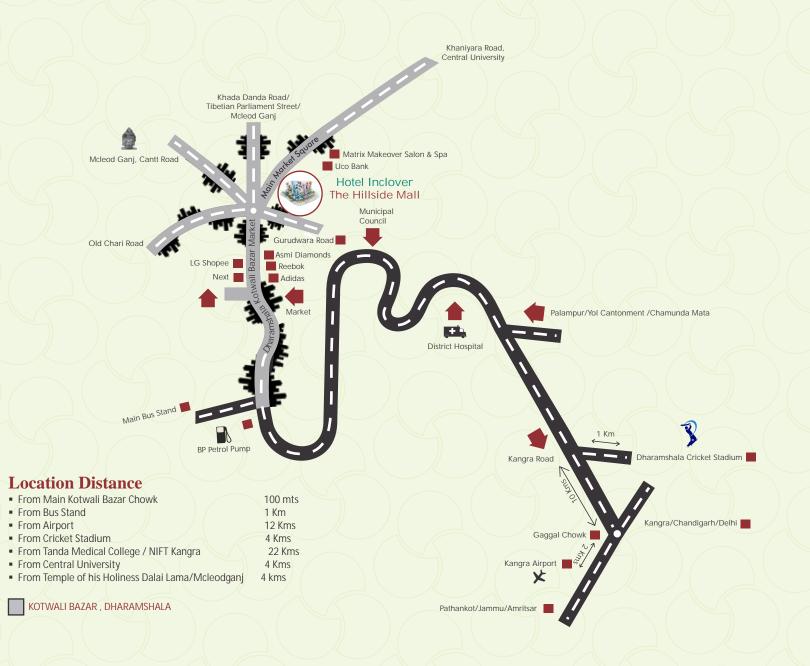

#### ADDRESS:

Khaniyara Road, Kotwali Bazaar, Dharamshala Tel: 01892 226148

Mob: +91 9736400043, 9736600043, 9736500043 E-mail: info@hotelinclover.com

The hotel is Located at the heart of Dharamshala, overlooking beautiful snow capped Dhauldhar mountain ranges and attached to The Hillside Mall, a complex that comprise of a hotel as well as shopping and commercial spaces housing a number of national & international brands like Dominos, CCD & Krome. Hotel Inclover offers exotic stays, food flavours and much more within serene surroundings that are heart-winning for sure.