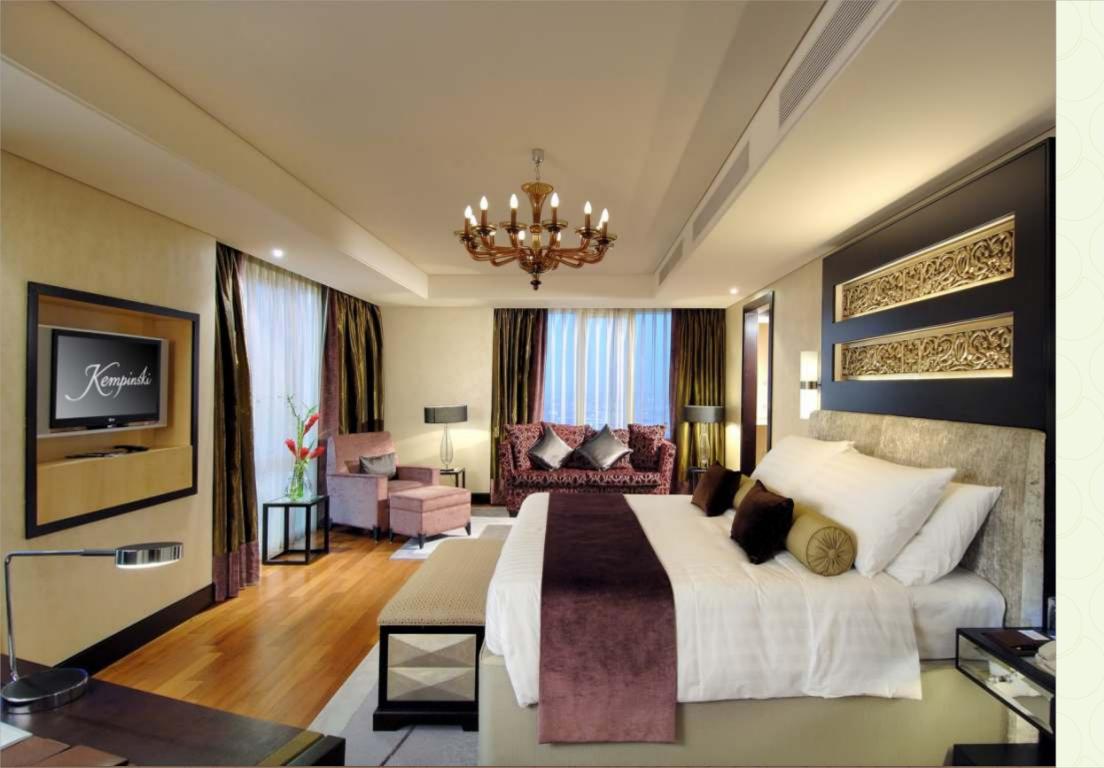

## PRESIDENTIAL SUITE

The Presidential suite designed for the lavish accommodation of dignitaries and luminaries from all spheres of industries, the presidential suite comes with a set of particular privileges befitting to the stature of its guests. 600+ (Sqft) attached balcony (approx. 170 sqft) facing valley and snow clad mountains with planters, partitions, two outdoor chairs and center table.

Rooms has been divided into three different sections i.e. living cum dining, dressing room and master bed room. Each room comes with separate AC, LED TV with set up box & Double glass insulated windows.

Living cum dining rooms have dining table, 3 + 2 sofa with center table, hot & cold split A/C, fan, side table, Tea Maker, LED TV with Set up Box & Telephone.

Master bedroom has wooden flooring, attached bathroom with cubicles, Jacuzzi and complimentary bath amenities. The room is also equipped with 24 hours Hot & Cold Water, Electricity Power Back, King size bed, Sofa plus center table, TV, Hot and cold A/C, personal bar stocked with premium beverages.