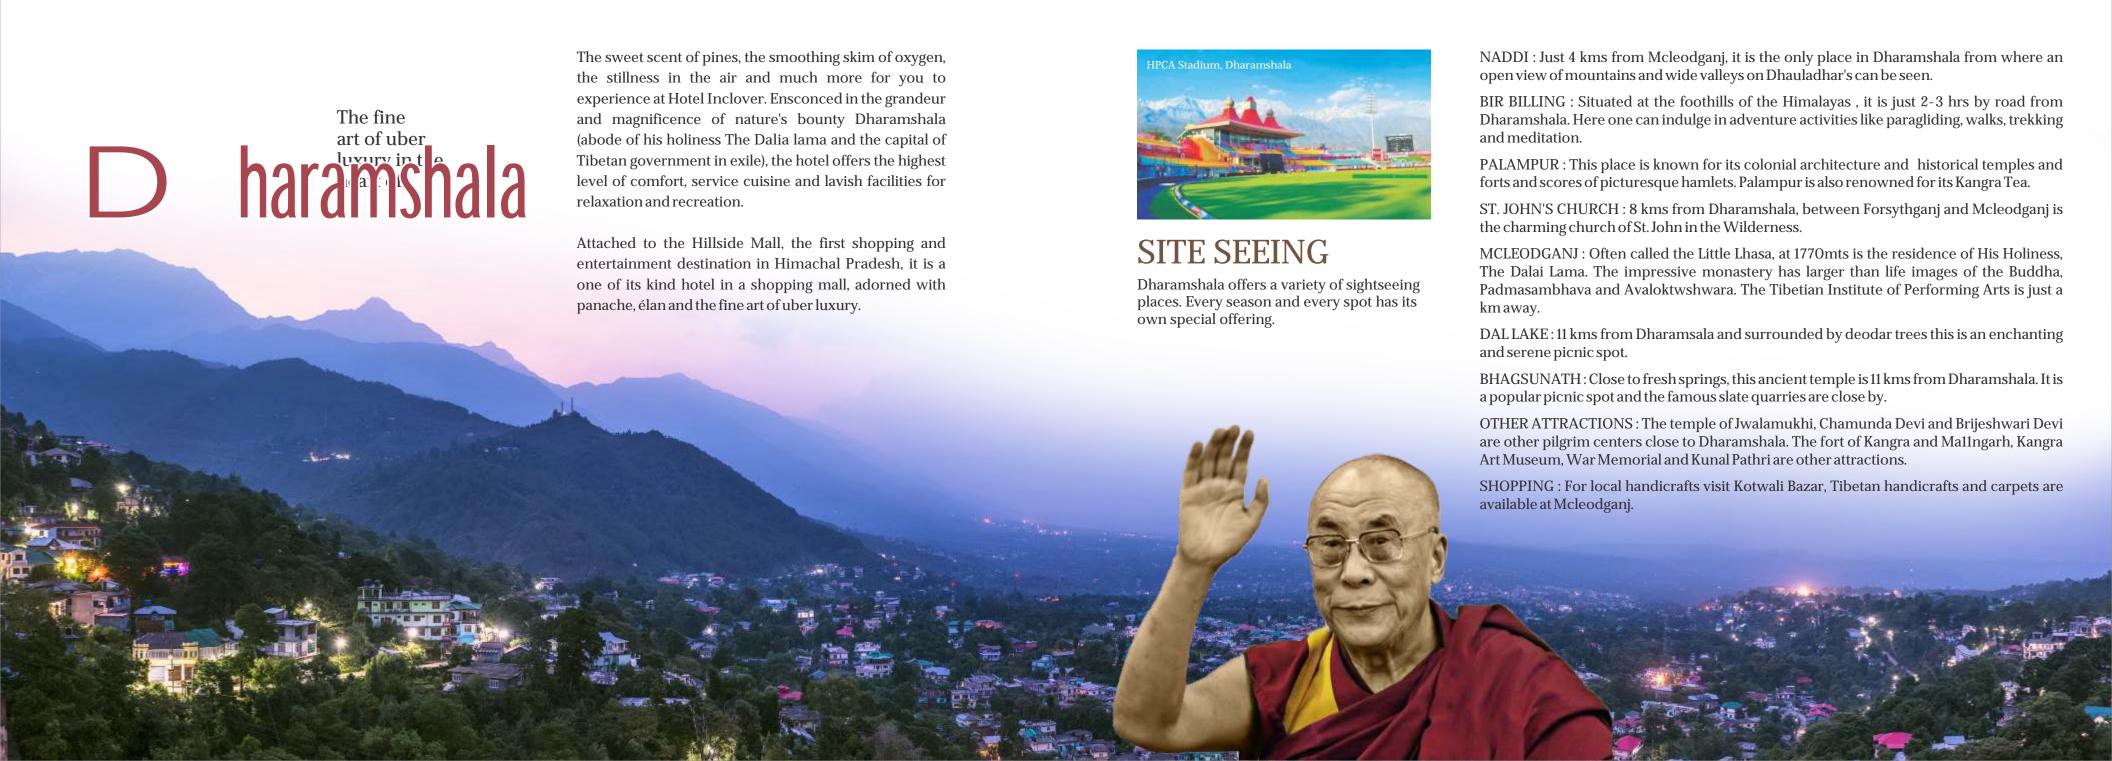

### ABOUT US

Developed and promoted by Region's Largest Developers - Adroit Infratech Pvt. Ltd., Hotel Inclover is a statement in style. Elegant and luxurious, this glamorous hotel offers guests a unique blend of traditional hospitality in the most contemporary and cosmopolitan environment.

The hotel is Located at the heart of Dharamshala, overlooking beautiful snow capped Dhauldhar mountain ranges and attached to The Hillside Mall, a complex that comprise of a hotel as well as shopping and commercial spaces housing a number of national & international brands like Dominos, CCD & Krome. Hotel Inclover offers exotic stays, food flavours and much more within serene surroundings that are heart-winning for sure.