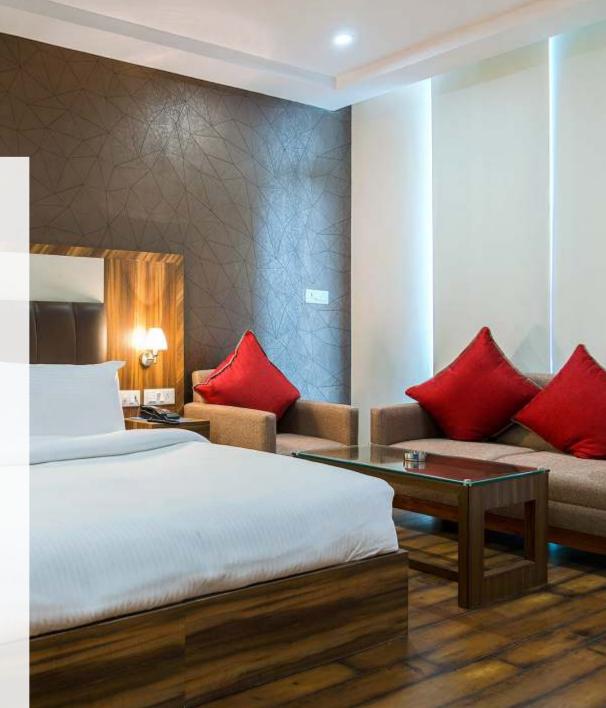

# SUITES

320+ (Sqft) attached balcony facing valley and snow clad mountains with planters and partitions, two outdoor chairs and center table. The suites are furnished with wooden flooring & Double glass insulated windows.

#### ROOM SIGNATURE FEATURES

- → Hot & Cold Split A/C
- → Fan
- → King Size Bed
- → Study table and chair
- → Sofa 2+1 with center table and side table
- → Tea Maker
- → Locker in Admiral
- → LED TV with Set up box
- → Mini Bar
- → Telephone
- → Attached Bathroom with cubicles and bath tub with complimentary bath amenities.
- → 24 hours Hot & Cold Water
- → Electricity Power Backup.