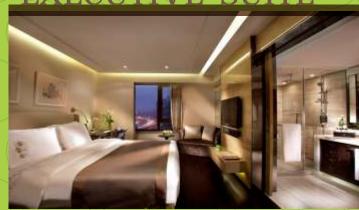

ROOMS SUITES

Hotel Inclover offers 15 lavishly appointed rooms and suites the redefine privileged high living. The rooms are classic and luxurious, in a refined ambiance of timeless comfort. The individually decorated rooms offer the pleasure of pure relaxation with a fantastic view over the Dhauladhar range of mountains.

# EXECUTIVE ROOMS

All Rooms are more than 270+ (Sqft) with attached balcony facing to the town, having wooden flooring, double glass insulated windows.

### ROOM SIGNATURE FEATURES

- → Hot& Cold Split A/C
- → Fan
- → King Size Bed
- → Study Table and chair
- → Tea Maker
- → Locker in Admiral
- → LED TV
- → Set Top Box
- → Mini Bar
- → Attached Bathroom with cubicles and complimentary bath amenities
- → 24 hours Hot & Cold Water
- → Electricity Power Backup.